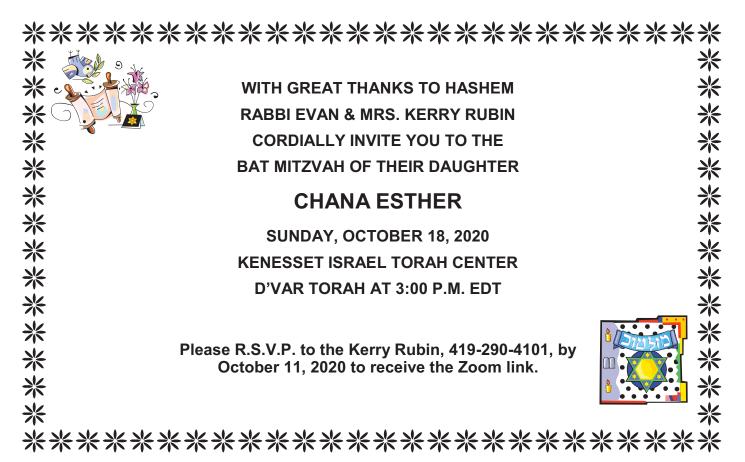

# **BAT MITZVAH—CHANA ESTHER RUBIN**

Chana Rubin, daughter of Rabbi Evan and Mrs. Kerry Rubin, will become a Bat Mitzvah on October 18, 2020, at Kenesset Israel Torah Center. Chana is a student at Shalom School, Sacramento's Jewish Day School.

In addition to her parents and loving sisters, Rochael and Penina, Chana is greatly looking forward to sharing her simcha with family and friends from near and far. Her grandmothers, Mrs. Barbara Rubin of Sacramento, and Mrs. Rollie Solomon of Marietta, Georgia, as well as aunts, uncles, and cousins will be joining Chana for this wonderful occasion.

We wish Chana the very best as she ascends "Machayil El Chayil" - from strength to strength. May she always be a blessing to her family and the people of Israel.